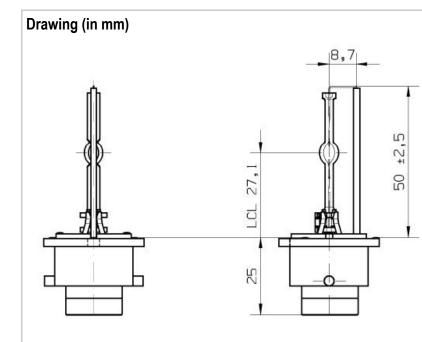

| valid from  | 01.07.2013—V1—PN13/0229 |
|-------------|-------------------------|
| replace for | -                       |
| file        | 84053.100.pdf           |

| and the second se |                                                                                                                                                                                                                                                                                                                                                                                                                                                                                                                        |
|-----------------------------------------------------------------------------------------------------------------------------------------------------------------------------------------------------------------------------------------------------------------------------------------------------------------------------------------------------------------------------------------------------------------------------------------------------------------------------------------------------------------------------------------------------------------------------------------------------------------------------------------------------------------------------------------------------|------------------------------------------------------------------------------------------------------------------------------------------------------------------------------------------------------------------------------------------------------------------------------------------------------------------------------------------------------------------------------------------------------------------------------------------------------------------------------------------------------------------------|
| Technical Details                                                                                                                                                                                                                                                                                                                                                                                                                                                                                                                                                                                                                                                                                   |                                                                                                                                                                                                                                                                                                                                                                                                                                                                                                                        |
| Rated Voltage (V)                                                                                                                                                                                                                                                                                                                                                                                                                                                                                                                                                                                                                                                                                   | 85                                                                                                                                                                                                                                                                                                                                                                                                                                                                                                                     |
| Wattage (W)                                                                                                                                                                                                                                                                                                                                                                                                                                                                                                                                                                                                                                                                                         | 35 +/- 0,3                                                                                                                                                                                                                                                                                                                                                                                                                                                                                                             |
| Luminous Flux (Im)                                                                                                                                                                                                                                                                                                                                                                                                                                                                                                                                                                                                                                                                                  | 1500 +/-10%                                                                                                                                                                                                                                                                                                                                                                                                                                                                                                            |
| UV-emission:                                                                                                                                                                                                                                                                                                                                                                                                                                                                                                                                                                                                                                                                                        |                                                                                                                                                                                                                                                                                                                                                                                                                                                                                                                        |
| UV-A (315nm - 400nm)<br>UV-B (280nm - 315nm)<br>UV-C (250nm - 280nm)                                                                                                                                                                                                                                                                                                                                                                                                                                                                                                                                                                                                                                | 5,3 W<br>1,3 W<br>0,7 W                                                                                                                                                                                                                                                                                                                                                                                                                                                                                                |
| 10% reduction at:<br>30% reduction at:                                                                                                                                                                                                                                                                                                                                                                                                                                                                                                                                                                                                                                                              | 500h<br>2000h                                                                                                                                                                                                                                                                                                                                                                                                                                                                                                          |
| Maintenance at 1500h                                                                                                                                                                                                                                                                                                                                                                                                                                                                                                                                                                                                                                                                                | 70%                                                                                                                                                                                                                                                                                                                                                                                                                                                                                                                    |
| Rated life at 85V:<br>- B50                                                                                                                                                                                                                                                                                                                                                                                                                                                                                                                                                                                                                                                                         | 1500h                                                                                                                                                                                                                                                                                                                                                                                                                                                                                                                  |
| Maximum operating temperatures:                                                                                                                                                                                                                                                                                                                                                                                                                                                                                                                                                                                                                                                                     | 850 °C max. bulb<br>350 °C max. pinch                                                                                                                                                                                                                                                                                                                                                                                                                                                                                  |
| Operating Position                                                                                                                                                                                                                                                                                                                                                                                                                                                                                                                                                                                                                                                                                  | Horizontal +/-10°                                                                                                                                                                                                                                                                                                                                                                                                                                                                                                      |
| Base                                                                                                                                                                                                                                                                                                                                                                                                                                                                                                                                                                                                                                                                                                | P32d                                                                                                                                                                                                                                                                                                                                                                                                                                                                                                                   |
| Packaging Configuration                                                                                                                                                                                                                                                                                                                                                                                                                                                                                                                                                                                                                                                                             | 24 pcs                                                                                                                                                                                                                                                                                                                                                                                                                                                                                                                 |
| Manufacturer                                                                                                                                                                                                                                                                                                                                                                                                                                                                                                                                                                                                                                                                                        | Philips                                                                                                                                                                                                                                                                                                                                                                                                                                                                                                                |
| Marking                                                                                                                                                                                                                                                                                                                                                                                                                                                                                                                                                                                                                                                                                             | Philips                                                                                                                                                                                                                                                                                                                                                                                                                                                                                                                |
| Remarks:                                                                                                                                                                                                                                                                                                                                                                                                                                                                                                                                                                                                                                                                                            | <ul> <li>The lamp can only be used<br/>in conjunction with a elec-<br/>tronic ballast and starter</li> <li>The lamp is not designed to<br/>withstand a 'fast run-up'</li> <li>The lamp can be relit directly<br/>after switch off 'hot restrike'</li> <li>The lamp should be used in<br/>closed luminaires only</li> <li>The lamp should be mount-<br/>ed with the leadback wire on<br/>the bottom</li> <li>Avoid direct contact with the<br/>glass bulb with bare hands</li> <li>The lamp contains mercury</li> </ul> |